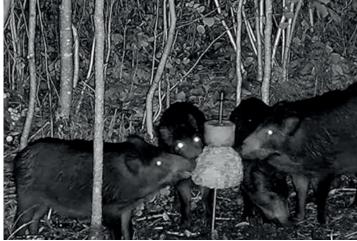

This product keeps most animals in one place. Especially boars, mooses, deers, mouflons.

**Composition:** corn kernels, glucose syrup, kaolintic clay, salt.

This product keeps most animals in one place. Especially boars, mooses, deers, mouflons.

**Composition:** corn kernels, glucose syrup, kaolintic clay, sugar.

This lure attracts most animals. Especially attracts boars, mooses, deers, mouflons.

Composition: corn kernels, glucose syrup, salt.