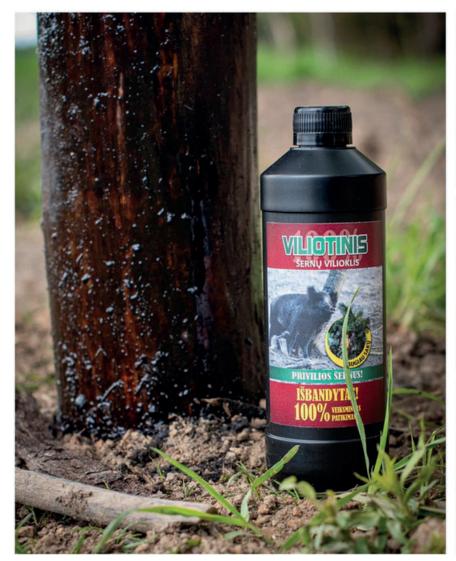

### DESCRIPTION

Revolutionize the way you are hunting with **TURBO LIQUID**. If you are looking for a unique and effective hunting attractant, consider giving **TURBO LIQUID** a try. This liquid hunting attractant is specifically designed to attract a wide range of game animals, including deer, elk, bear, and more.

Our new product is made with new technology and is revolutionary for hunting. Unlike other hunting attractants that rely on artificial or synthetic scents, **TURBO LIQUID** is made with a proprietary blend of natural ingredients that are irresistible to game animals. Simply apply a small amount of **TURBO LIQUID** to your hunting place and let the powerful scent do the rest.

The scent is unique which we can't define it contains sour and sweet taste in it.

We are proud to offer a product that has been rigorously tested to ensure the highest level of quality and reliability. During the development process, we subjected our product to a wide range of tests to ensure that it meets the highest standards for performance and durability. The scent is amazingly intense so we are proud of our product and we are confident that our customers will be satisfied with the results of these tests, and we stand behind our product. You can't find anything similar to this product. The scent is unique which we can't define it contains sour and sweet taste in it. Proven effectiveness: made over 100 videos about product efficiency in the wildlife.

In addition to its effectiveness at attracting game, **TURBO LIQUID** has a number of other benefits. It is easy to apply and long-lasting, so you won't have to constantly reapply it. It is also safe and environmentally friendly, making it a responsible choice for hunters who care about the outdoors.

**Composition:** water, salt, sugar, baked (linseed, jerusalem artichoke, corn) smell.