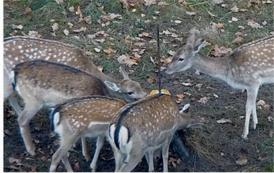

#### Which animals does this lure attract?

This lure attracts most animals. Especially attracts boars, deers and roe-deers. It has not been observed that this lure would scare any animals.

**Composition:** corn kernels, glucose syrup, sugar, salt, pine needles, rowan berries, jerusalem artichokes.

This product keeps most animals in one place. Especially boars, mooses, deers, mouflons.

**Composition:** corn kernels, glucose syrup, kaolintic clay, salt.

This product keeps most animals in one place. Especially boars, mooses, deers, mouflons.

**Composition:** corn kernels, glucose syrup, kaolintic clay, sugar.

This lure attracts most animals. Especially attracts boars, mooses, deers, mouflons.

Composition: corn kernels, glucose syrup, salt.

This lure attracts most animals. Especially attracts boars, bears, deers, foxes and roe-deers.

Composition: corn kernels, glucose syrup, sugar.