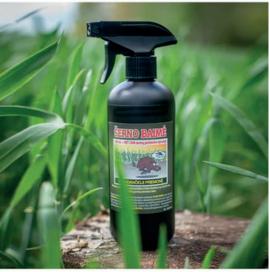

### DESCRIPTION

#### Advantages:

- The fear of a boar is a wolf's scent which causes panic in boars and other wild animals and affects wild animals instinctively.
- It is a unique remedy that animals are not addicted to because this repellent acts on animals instinctively.
- Fear of Boar can protect crops from up to 85% of the damage made by wild animals.

**Usage:** more than 3 km. perimeter is required only with 500 ml. preparation (2-3 sprays every 70 meters).

#### **Environmental effects:**

- The product is not harmful to water tanks and can be used in protected water areas.
- The product is harmless to aquatic flora, fauna and pets.
- The product is not toxic. It is not a self-igniting or explosive substance.
- Fear of Boar is a 700% biodegradable tool.