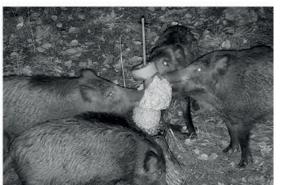

### **TURBO CORN 3KG**

### DESCRIPTION

Are you tired of using the same old hunting lures that don't seem to work as well as you'd like? If so, it's time to try **TURBO CORN.** 

This revolutionary hunting lure is specifically designed to attract a wide range of game animals, including deer, elk, bear, and more. Made with a special blend of ingredients and impregnated with corn, **TURBO CORN** is highly attractive to game animals and is proven to bring them in closer for a better shot.

This product includes black kaolin clay is a type of clay that is naturally occurring and is found in many parts of the world. It is known for its distinctive color and aroma, which may be appealing to animals. The scent and smell is also impregnated into corn it self not only the clay shelf. It is also weather-resistant, so it can be used in a variety of conditions. Proven effectiveness: made over 100 videos about product efficiency in the wildlife.

One of the things that sets **TURBO CORN** apart from other hunting lures is its versatility. Whether you are hunting in a dense forest or an open field, this lure is

effective in a variety of hunting situations. Plus, its long-lasting formula means that you won't have to constantly reapply it, we even recommend using it with other feeds for economy.

Composition: Corn, salt, sugar, apple aroma, water, aroma of roasted fruits (marjoram, corn, hemp).