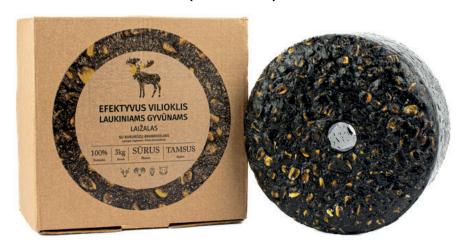

## BLACK LICKABLE CORN WITH CORN KERNELS (SALTY) 3KG.

### Advantages:

- The product is made from high quality feed corn and is treated with heat to make it safe for use. It
  is also designed to be long lasting and difficult to ripen, so that it can continue to attract animals
  over a period of time. Additionally, the lure is now made with kaolinitic clay, which helps it to
  attach well to the stump or non-viable tree trunk. This allows the lure to remain in place and
  continue to attract animals even after it has been licked or dissolved.
- About kaolinitic clay it is believed to help with digestion, detoxification, and skin health, among other things.
- Long lasting, hard to rip it.

This product keeps most animals in one place. Especially boars, mooses, deers, mouflons.

**Composition:** corn kernels, glucose syrup, kaolintic clay, salt.

#### Additions:

• Technological additive: natural kaolinitic clay (E559)