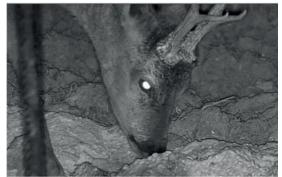

This lure attracts most animals. Especially attracts boars, bears, deers, foxes and roe-deers.

Composition: corn kernels, glucose syrup, sugar.