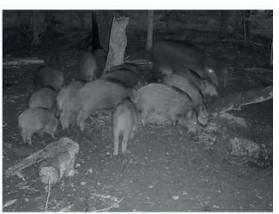

#### Which animals does this lure attract?

This lure attracts most animals. Especially attracts boars, deers and roe-deers. It has not been observed that this lure would scare any animals.

**Composition:** corn kernels, glucose syrup, sugar, salt, pine needles, rowan berries, jerusalem artichokes.

### Which animals does this lure attract?

This lure attracts most animals. Especially attracts boars and predators. It has not been observed that this lure would scare any animals.

**Composition:** corn kernels, glucose syrup, sugar, carrion scent, salt.

This product keeps most animals in one place. Especially boars, mooses, deers, mouflons.

**Composition:** corn kernels, glucose syrup, kaolintic clay, salt.

This product keeps most animals in one place. Especially boars, mooses, deers, mouflons.

**Composition:** corn kernels, glucose syrup, kaolintic clay, sugar.

This lure attracts most animals. Especially attracts boars, mooses, deers, mouflons.

Composition: corn kernels, glucose syrup, salt.

This lure attracts most animals. Especially attracts boars, bears, deers, foxes and roe-deers.

Composition: corn kernels, glucose syrup, sugar.