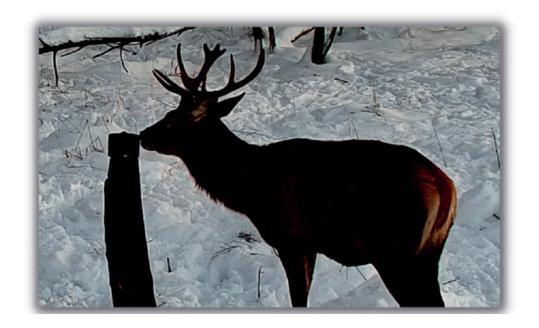

## BLACK LICKABLE CORN WITH CORN KERNELS (SALTY) 3KG.

### Advantages:

- The product is made from high quality feed corn and is treated with heat to make it safe for use. It
  is also designed to be long lasting and difficult to ripen, so that it can continue to attract animals
  over a period of time. Additionally, the lure is now made with kaolinitic clay, which helps it to
  attach well to the stump or non-viable tree trunk. This allows the lure to remain in place and
  continue to attract animals even after it has been licked or dissolved.
- About kaolinitic clay it is believed to help with digestion, detoxification, and skin health, among other things.
- Long lasting, hard to rip it.

This product keeps most animals in one place. Especially boars, mooses, deers, mouflons.

**Composition:** corn kernels, glucose syrup, kaolintic clay, salt.

#### Additions:

• Technological additive: natural kaolinitic clay (E559)