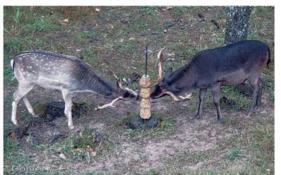

#### Which animals does this lure attract?

This lure attracts most animals. Especially attracts boars, deers and roe-deers. It has not been observed that this lure would scare any animals.

**Composition:** corn kernels, glucose syrup, sugar, salt, pine needles, rowan berries, jerusalem artichokes.

This product keeps most animals in one place. Especially boars, mooses, deers, mouflons.

**Composition:** corn kernels, glucose syrup, kaolintic clay, salt.

This product keeps most animals in one place. Especially boars, mooses, deers, mouflons.

**Composition:** corn kernels, glucose syrup, kaolintic clay, sugar.

This lure attracts most animals. Especially attracts boars, mooses, deers, mouflons.

Composition: corn kernels, glucose syrup, salt.

This lure attracts most animals. Especially attracts boars, bears, deers, foxes and roe-deers.

Composition: corn kernels, glucose syrup, sugar.