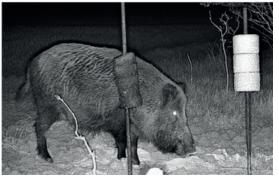

#### Which animals does this lure attract?

This lure attracts most animals. Especially attracts boars, deers and roe-deers. It has not been observed that this lure would scare any animals.

**Composition:** corn kernels, glucose syrup, sugar, salt, pine needles, rowan berries, jerusalem artichokes.

### Which animals does this lure attract?

This lure attracts most animals. Especially attracts boars and predators. It has not been observed that this lure would scare any animals.

**Composition:** corn kernels, glucose syrup, sugar, carrion scent, salt.

This product keeps most animals in one place. Especially boars, mooses, deers, mouflons.

**Composition:** corn kernels, glucose syrup, kaolintic clay, salt.

This product keeps most animals in one place. Especially boars, mooses, deers, mouflons.

**Composition:** corn kernels, glucose syrup, kaolintic clay, sugar.

This lure attracts most animals. Especially attracts boars, mooses, deers, mouflons.

Composition: corn kernels, glucose syrup, salt.

This lure attracts most animals. Especially attracts boars, bears, deers, foxes and roe-deers.

Composition: corn kernels, glucose syrup, sugar.

### Which animals does this lure attract?

This lure attracts most animals. Especially attracts boars, foxes, raccoon dogs.

Composition: carrion scent, salt, water.

### Which animals does this lure attract?

This lure attracts most animals. Especially attracts boars, foxes, raccoon dogs.

Composition: herring scent, salt, water.

### Which animals does this lure attract?

This lure attracts most animals. Especially attracts boars, foxes, raccoon dogs.

Composition: sweet corn scent, salt, water.

### Which animals does this lure attract?

This lure most attracts boars.

**Composition:** resin base

Our product is handmade from natural ingredients and does not contain synthetic additives. It contains natural vitamins and minerals that provide additional nutrition for game animals.

This product attracts most animals, especially bears, wild boars, deer and elk, but also roe deer.