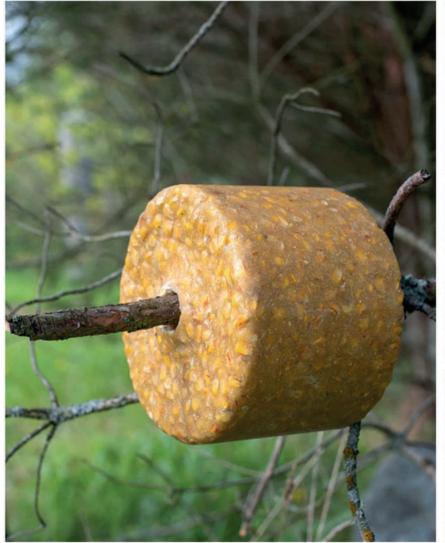

### **TURBO CORN 3KG**

### DESCRIPTION

Are you tired of using the same old hunting lures that don't seem to work as well as you'd like? If so, it's time to try **TURBO CORN.** 

This revolutionary hunting lure is specifically designed to attract a wide range of game animals, including deer, elk, bear, and more. Made with a special blend of ingredients and impregnated with corn, **TURBO CORN** is highly attractive to game animals and is proven to bring them in closer for a better shot.

This product includes black kaolin clay is a type of clay that is naturally occurring and is found in many parts of the world. It is known for its distinctive color and aroma, which may be appealing to animals. The scent and smell is also impregnated into corn it self not only the clay shelf. It is also weather-resistant, so it can be used in a variety of conditions. Proven effectiveness: made over 100 videos about product efficiency in the wildlife.

One of the things that sets **TURBO CORN** apart from other hunting lures is its versatility. Whether you are hunting in a dense forest or an open field, this lure is

effective in a variety of hunting situations. Plus, its long-lasting formula means that you won't have to constantly reapply it, we even recommend using it with other feeds for economy.

Composition: Corn, salt, sugar, apple aroma, water, aroma of roasted fruits (marjoram, corn, hemp).