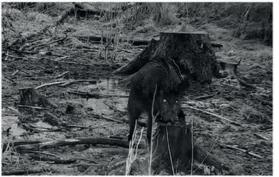

### Advantages:

- The product is made from high quality feed corn and is treated with heat to make it safe for use. It
  is also designed to be long lasting and difficult to ripen, so that it can continue to attract animals
  over a period of time. Additionally, the lure is now made with kaolinitic clay, which helps it to
  attach well to the stump or non-viable tree trunk. This allows the lure to remain in place and
  continue to attract animals even after it has been licked or dissolved.
- About kaolinitic clay it is believed to help with digestion, detoxification, and skin health, among other things.
- Long lasting, hard to rip it.

### Advantages:

- Hard consistency licked difficult to ripen long lasting.
- Heat treated safe.
- This lure attached to a stump or unviable tree trunk gradually melts. When dissolved, the lure is absorbed into the stump/ tree trunk. When the lure is gone/ is already licked, the wild animals return to that place and lick the stump/ tree trunk.
- Made from the highest quality sifted feed corns.
- Designed to keep wild animals already attracted to the place.

### DESCRIPTION

- Advantages:
   Hard consistency licked difficult to ripen long lasting.
- Heat treated safe.
- This lure attached to a stump or unviable tree trunk gradually melts. When dissolved, the lure is absorbed into the stump/ tree trunk. When the lure is gone/ is already licked, the wild animals return to that place and lick the stump/ tree trunk.
- Made from the highest quality sifted feed corns.
- Designed to keep wild animals already attracted to the place.