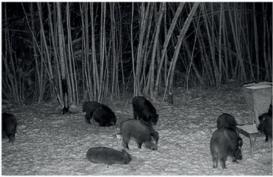

#### Which animals does this lure attract?

This lure attracts most animals. Especially attracts boars, deers and roe-deers. It has not been observed that this lure would scare any animals.

**Composition:** corn kernels, glucose syrup, sugar, salt, pine needles, rowan berries, jerusalem artichokes.

This product keeps most animals in one place. Especially boars, mooses, deers, mouflons.

**Composition:** corn kernels, glucose syrup, kaolintic clay, salt.

This product keeps most animals in one place. Especially boars, mooses, deers, mouflons.

**Composition:** corn kernels, glucose syrup, kaolintic clay, sugar.

This lure attracts most animals. Especially attracts boars, mooses, deers, mouflons.

Composition: corn kernels, glucose syrup, salt.

This lure attracts most animals. Especially attracts boars, bears, deers, foxes and roe-deers.

Composition: corn kernels, glucose syrup, sugar.