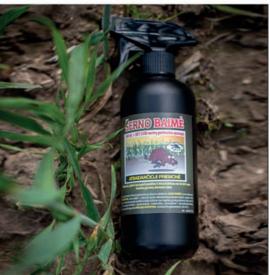

### DESCRIPTION

#### Advantages:

- The fear of a boar is a wolf's scent which causes panic in boars and other wild animals and affects wild animals instinctively.
- It is a unique remedy that animals are not addicted to because this repellent acts on animals instinctively.
- Fear of Boar can protect crops from up to 85% of the damage made by wild animals.

**Usage:** more than 3 km. perimeter is required only with 500 ml. preparation (2-3 sprays every 70 meters).

#### **Environmental effects:**

- The product is not harmful to water tanks and can be used in protected water areas.
- The product is harmless to aquatic flora, fauna and pets.
- The product is not toxic. It is not a self-igniting or explosive substance.
- Fear of Boar is a 700% biodegradable tool.