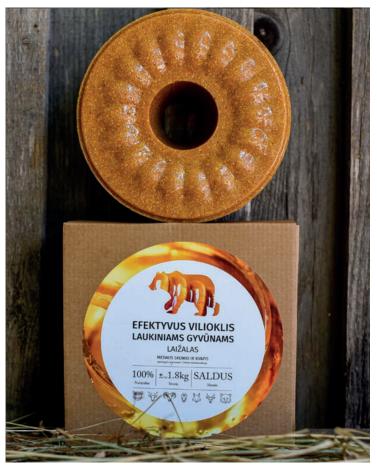

### SWEET LICKED LURE WITH CORN KERNELS, 3 KG.

### DESCRIPTION

- Advantages:
   Hard consistency licked difficult to ripen long lasting.
- Heat treated safe.
- This lure attached to a stump or unviable tree trunk gradually melts. When dissolved, the lure is absorbed into the stump/ tree trunk. When the lure is gone/ is already licked, the wild animals return to that place and lick the stump/ tree trunk.
- Made from the highest quality sifted feed corns.
- Designed to keep wild animals already attracted to the place.

This lure attracts most animals. Especially attracts boars, bears, deers, foxes and roe-deers.

Composition: corn kernels, glucose syrup, sugar.