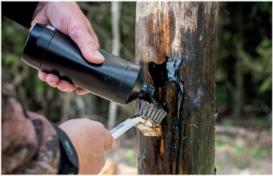

### SCOLD ON THE STUMP OR TREE.

This product can be used in contact with all type natural products like: hay, grass, tree and stumps.

### **SCOLD INTO THE FEEDER**

Feel free to scold this in your own feeder.