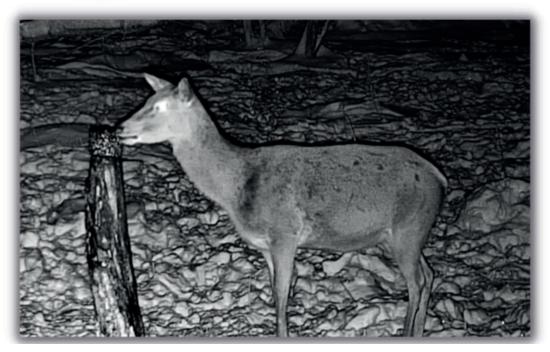

## SALTY LICKED LURE WITH CORN KERNELS, 3 KG.

### Advantages:

- Hard consistency licked difficult to ripen long lasting.
- Heat treated safe.
- This lure attached to a stump or unviable tree trunk gradually melts. When dissolved, the lure is absorbed into the stump/ tree trunk. When the lure is gone/ is already licked, the wild animals return to that place and lick the stump/ tree trunk.
- Made from the highest quality sifted feed corns.
- Designed to keep wild animals already attracted to the place.

This lure attracts most animals. Especially attracts boars, mooses, deers, mouflons.

Composition: corn kernels, glucose syrup, salt.