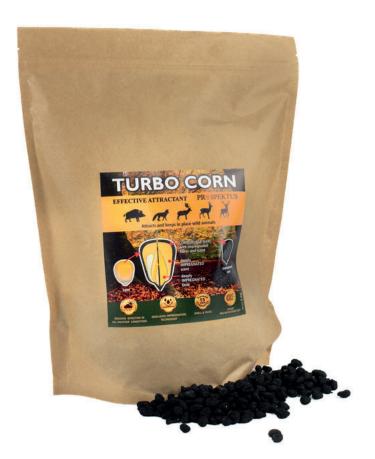

### **TURBO CORN 3KG**

### DESCRIPTION

Are you tired of using the same old hunting lures that don't seem to work as well as you'd like? If so, it's time to try **TURBO CORN.** 

This revolutionary hunting lure is specifically designed to attract a wide range of game animals, including deer, elk, bear, and more. Made with a special blend of ingredients and impregnated with corn, **TURBO CORN** is highly attractive to game animals and is proven to bring them in closer for a better shot.

This product includes black kaolin clay is a type of clay that is naturally occurring and is found in many parts of the world. It is known for its distinctive color and aroma, which may be appealing to animals. The scent and smell is also impregnated into corn it self not only the clay shelf. It is also weather-resistant, so it can be used in a variety of conditions. Proven effectiveness: made over 100 videos about product efficiency in the wildlife.

One of the things that sets **TURBO CORN** apart from other hunting lures is its versatility. Whether you are hunting in a dense forest or an open field, this lure is

effective in a variety of hunting situations. Plus, its long-lasting formula means that you won't have to constantly reapply it, we even recommend using it with other feeds for economy.

Composition: Corn, salt, sugar, apple aroma, water, aroma of roasted fruits (marjoram, corn, hemp).