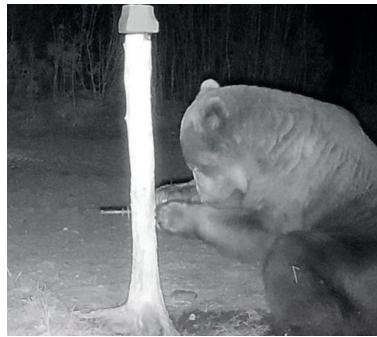

## BLACK LICKABLE CORN WITH CORN KERNELS (SALTY) 3KG.

### Advantages:

- The product is made from high quality feed corn and is treated with heat to make it safe for use. It
  is also designed to be long lasting and difficult to ripen, so that it can continue to attract animals
  over a period of time. Additionally, the lure is now made with kaolinitic clay, which helps it to
  attach well to the stump or non-viable tree trunk. This allows the lure to remain in place and
  continue to attract animals even after it has been licked or dissolved.
- About kaolinitic clay it is believed to help with digestion, detoxification, and skin health, among other things.
- Long lasting, hard to rip it.

This product keeps most animals in one place. Especially boars, mooses, deers, mouflons.

**Composition:** corn kernels, glucose syrup, kaolintic clay, salt.

### Advantages:

- Hard consistency licked difficult to ripen long lasting.
- Heat treated safe.
- This lure attached to a stump or unviable tree trunk gradually melts. When dissolved, the lure is absorbed into the stump/ tree trunk. When the lure is gone/ is already licked, the wild animals return to that place and lick the stump/ tree trunk.
- Made from the highest quality sifted feed corns.
- Designed to keep wild animals already attracted to the place.

This lure attracts most animals. Especially attracts boars, mooses, deers, mouflons.

Composition: corn kernels, glucose syrup, salt.