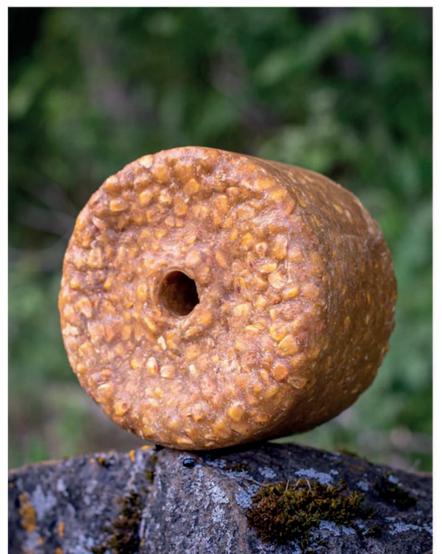

### **TURBO CORN 3KG**

### DESCRIPTION

Are you tired of using the same old hunting lures that don't seem to work as well as you'd like? If so, it's time to try **TURBO CORN.** 

This revolutionary hunting lure is specifically designed to attract a wide range of game animals, including deer, elk, bear, and more. Made with a special blend of ingredients and impregnated with corn, **TURBO CORN** is highly attractive to game animals and is proven to bring them in closer for a better shot.

This product includes black kaolin clay is a type of clay that is naturally occurring and is found in many parts of the world. It is known for its distinctive color and aroma, which may be appealing to animals. The scent and smell is also impregnated into corn it self not only the clay shelf. It is also weather-resistant, so it can be used in a variety of conditions. Proven effectiveness: made over 100 videos about product efficiency in the wildlife.

One of the things that sets **TURBO CORN** apart from other hunting lures is its versatility. Whether you are hunting in a dense forest or an open field, this lure is

effective in a variety of hunting situations. Plus, its long-lasting formula means that you won't have to constantly reapply it, we even recommend using it with other feeds for economy.

Composition: Corn, salt, sugar, apple aroma, water, aroma of roasted fruits (marjoram, corn, hemp).