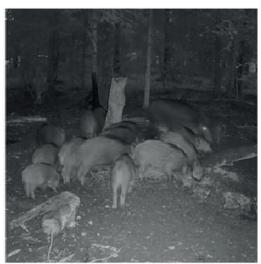

#### Which animals does this lure attract?

This lure attracts most animals. Especially attracts boars, deers and roe-deers. It has not been observed that this lure would scare any animals.

**Composition:** corn kernels, glucose syrup, sugar, salt, pine needles, rowan berries, jerusalem artichokes.

This product keeps most animals in one place. Especially boars, mooses, deers, mouflons.

**Composition:** corn kernels, glucose syrup, kaolintic clay, salt.

This product keeps most animals in one place. Especially boars, mooses, deers, mouflons.

**Composition:** corn kernels, glucose syrup, kaolintic clay, sugar.

This lure attracts most animals. Especially attracts boars, mooses, deers, mouflons.

Composition: corn kernels, glucose syrup, salt.

This lure attracts most animals. Especially attracts boars, bears, deers, foxes and roe-deers.

Composition: corn kernels, glucose syrup, sugar.