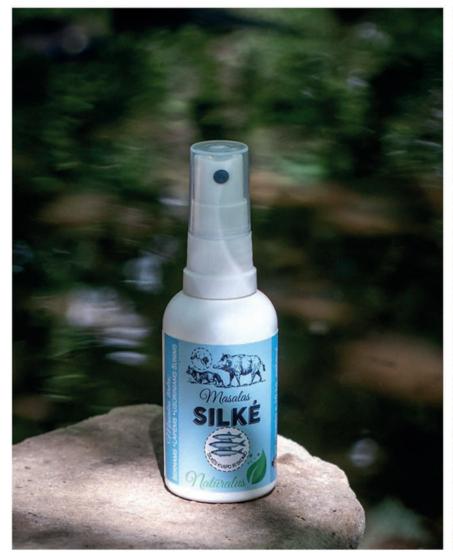

### SPRAY LIQUID LURE HERRING, 50 ML./ 250 ML.

### DESCRIPTION

### **Advantages:**

- Intense smell of stink meat, carrion. Attracts wild animals from a distance.
- Contains minerals.

### **Usage:**

Spray at the place of attracting or on the feed.

### Which animals does this lure attract?

This lure attracts most animals. Especially attracts boars, foxes, raccoon dogs.

Composition: herring scent, salt, water.