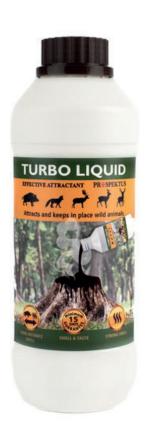

### TURBO LIQUID 1L

### DESCRIPTION

Revolutionize the way you are hunting with **TURBO LIQUID**. If you are looking for a unique and effective hunting attractant, consider giving **TURBO LIQUID** a try. This liquid hunting attractant is specifically designed to attract a wide range of game animals, including deer, elk, bear, and more.

Our new product is made with new technology and is revolutionary for hunting. Unlike other hunting attractants that rely on artificial or synthetic scents, **TURBO LIQUID** is made with a proprietary blend of natural ingredients that are irresistible to game animals. Simply apply a small amount of **TURBO LIQUID** to your hunting place and let the powerful scent do the rest.

The scent is unique which we can't define it contains sour and sweet taste in it.

We are proud to offer a product that has been rigorously tested to ensure the highest level of quality and reliability. During the development process, we subjected our product to a wide range of tests to ensure that it meets the highest standards for performance and durability. The scent is amazingly intense so we are proud of our product and we are confident that our customers will be satisfied with the results of these tests, and we stand behind our product. You can't find anything similar to this product. The scent is unique which we can't define it contains sour and sweet taste in it. Proven effectiveness: made over 100 videos about product efficiency in the wildlife.

In addition to its effectiveness at attracting game, **TURBO LIQUID** has a number of other benefits. It is easy to apply and long-lasting, so you won't have to constantly reapply it. It is also safe and environmentally friendly, making it a responsible choice for hunters who care about the outdoors.

**Composition:** water, salt, sugar, baked (linseed, jerusalem artichoke, corn) smell.