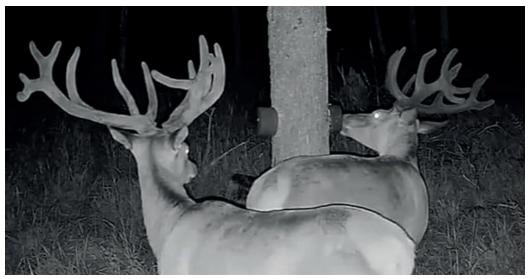

This product keeps most animals in one place. Especially boars, mooses, deers, mouflons.

**Composition:** corn kernels, glucose syrup, kaolintic clay, salt.

This product keeps most animals in one place. Especially boars, mooses, deers, mouflons.

**Composition:** corn kernels, glucose syrup, kaolintic clay, sugar.

This lure attracts most animals. Especially attracts boars, mooses, deers, mouflons.

Composition: corn kernels, glucose syrup, salt.