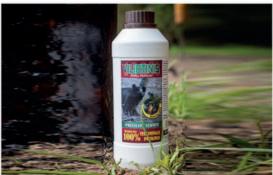

### TURBO LIQUID 1L

### DESCRIPTION

Revolutionize the way you are hunting with **TURBO LIQUID**. If you are looking for a unique and effective hunting attractant, consider giving **TURBO LIQUID** a try. This liquid hunting attractant is specifically designed to attract a wide range of game animals, including deer, elk, bear, and more.

Our new product is made with new technology and is revolutionary for hunting. Unlike other hunting attractants that rely on artificial or synthetic scents, **TURBO LIQUID** is made with a proprietary blend of natural ingredients that are irresistible to game animals. Simply apply a small amount of **TURBO LIQUID** to your hunting place and let the powerful scent do the rest.

The scent is unique which we can't define it contains sour and sweet taste in it.

We are proud to offer a product that has been rigorously tested to ensure the highest level of quality and reliability. During the development process, we subjected our product to a wide range of tests to ensure that it meets the highest standards for performance and durability. The scent is amazingly intense so we are proud of our product and we are confident that our customers will be satisfied with the results of these tests, and we stand behind our product. You can't find anything similar to this product. The scent is unique which we can't define it contains sour and sweet taste in it. Proven effectiveness: made over 100 videos about product efficiency in the wildlife.

In addition to its effectiveness at attracting game, **TURBO LIQUID** has a number of other benefits. It is easy to apply and long-lasting, so you won't have to constantly reapply it. It is also safe and environmentally friendly, making it a responsible choice for hunters who care about the outdoors.

**Composition:** water, salt, sugar, baked (linseed, jerusalem artichoke, corn) smell.