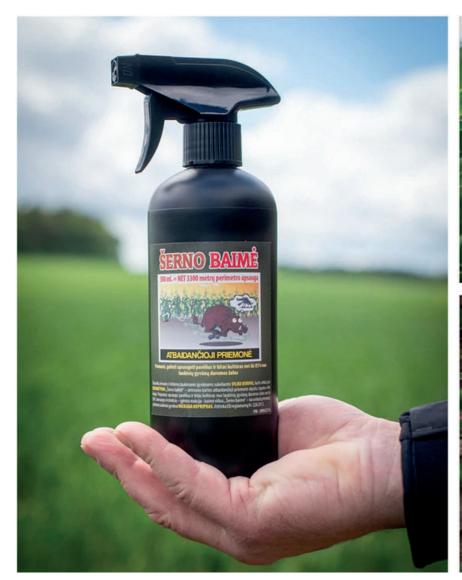

### DESCRIPTION

#### Advantages:

- The fear of a boar is a wolf's scent which causes panic in boars and other wild animals and affects wild animals instinctively.
- It is a unique remedy that animals are not addicted to because this repellent acts on animals instinctively.
- Fear of Boar can protect crops from up to 85% of the damage made by wild animals.

**Usage:** more than 3 km. perimeter is required only with 500 ml. preparation (2-3 sprays every 70 meters).

#### **Environmental effects:**

- The product is not harmful to water tanks and can be used in protected water areas.
- The product is harmless to aquatic flora, fauna and pets.
- The product is not toxic. It is not a self-igniting or explosive substance.
- Fear of Boar is a 700% biodegradable tool.