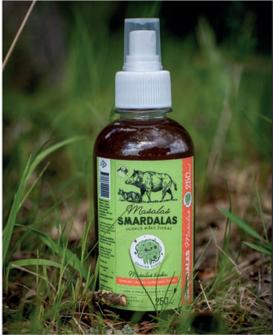

### SPRAY LIQUID LURE CARRION, 50 ML./ 250 ML

### DESCRIPTION

### **Advantages:**

- Intense smell of stink meat, carrion. Attracts wild animals from a distance.
- Contains minerals.

### **Usage:**

Spray at the place of attracting or on the feed.

### Which animals does this lure attract?

This lure attracts most animals. Especially attracts boars, foxes, raccoon dogs.

Composition: carrion scent, salt, water.