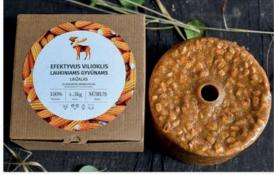

### **TURBO CORN 3KG**

### DESCRIPTION

Are you tired of using the same old hunting lures that don't seem to work as well as you'd like? If so, it's time to try **TURBO CORN.** 

This revolutionary hunting lure is specifically designed to attract a wide range of game animals, including deer, elk, bear, and more. Made with a special blend of ingredients and impregnated with corn, **TURBO CORN** is highly attractive to game animals and is proven to bring them in closer for a better shot.

This product includes black kaolin clay is a type of clay that is naturally occurring and is found in many parts of the world. It is known for its distinctive color and aroma, which may be appealing to animals. The scent and smell is also impregnated into corn it self not only the clay shelf. It is also weather-resistant, so it can be used in a variety of conditions. Proven effectiveness: made over 100 videos about product efficiency in the wildlife.

One of the things that sets **TURBO CORN** apart from other hunting lures is its versatility. Whether you are hunting in a dense forest or an open field, this lure is

effective in a variety of hunting situations. Plus, its long-lasting formula means that you won't have to constantly reapply it, we even recommend using it with other feeds for economy.

Composition: Corn, salt, sugar, apple aroma, water, aroma of roasted fruits (marjoram, corn, hemp).