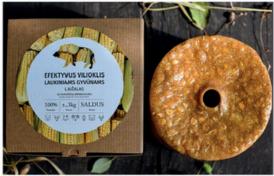

## BLACK LICKABLE CORN WITH CORN KERNELS (SALTY) 3KG.

### DESCRIPTION

### Advantages:

- The product is made from high quality feed corn and is treated with heat to make it safe for use. It
  is also designed to be long lasting and difficult to ripen, so that it can continue to attract animals
  over a period of time. Additionally, the lure is now made with kaolinitic clay, which helps it to
  attach well to the stump or non-viable tree trunk. This allows the lure to remain in place and
  continue to attract animals even after it has been licked or dissolved.
- About kaolinitic clay it is believed to help with digestion, detoxification, and skin health, among other things.
- Long lasting, hard to rip it.

This product keeps most animals in one place. Especially boars, mooses, deers, mouflons.

**Composition:** corn kernels, glucose syrup, kaolintic clay, salt.

#### Additions:

• Technological additive: natural kaolinitic clay (E559)