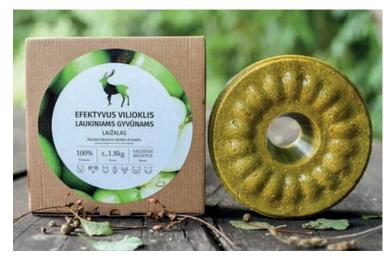

## SALTY LICKED LURE WITH CORN KERNELS, 3 KG.

### DESCRIPTION

### Advantages:

- Hard consistency licked difficult to ripen long lasting.
- Heat treated safe.
- This lure attached to a stump or unviable tree trunk gradually melts. When dissolved, the lure is absorbed into the stump/ tree trunk. When the lure is gone/ is already licked, the wild animals return to that place and lick the stump/ tree trunk.
- Made from the highest quality sifted feed corns.
- Designed to keep wild animals already attracted to the place.

This lure attracts most animals. Especially attracts boars, mooses, deers, mouflons.

Composition: corn kernels, glucose syrup, salt.