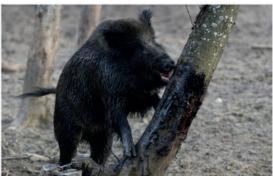

### Advantages:

- Hard consistency licked difficult to ripen long lasting.
- Heat treated safe.
- This lure attached to a stump or unviable tree trunk gradually melts. When dissolved, the lure is absorbed into the stump/ tree trunk. When the lure is gone/ is already licked, the wild animals return to that place and lick the stump/ tree trunk.
- Made from the highest quality sifted feed corns.
- Designed to keep wild animals already attracted to the place.

This lure attracts most animals. Especially attracts boars, mooses, deers, mouflons.

Composition: corn kernels, glucose syrup, salt.