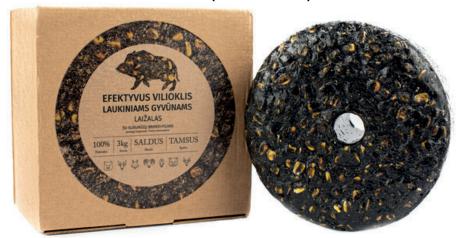

## BLACK LICKABLE CORN WITH CORN KERNELS (SALTY) 3KG.

### DESCRIPTION

### Advantages:

- The product is made from high quality feed corn and is treated with heat to make it safe for use. It
  is also designed to be long lasting and difficult to ripen, so that it can continue to attract animals
  over a period of time. Additionally, the lure is now made with kaolinitic clay, which helps it to
  attach well to the stump or non-viable tree trunk. This allows the lure to remain in place and
  continue to attract animals even after it has been licked or dissolved.
- About kaolinitic clay it is believed to help with digestion, detoxification, and skin health, among other things.
- Long lasting, hard to rip it.

This product keeps most animals in one place. Especially boars, mooses, deers, mouflons.

**Composition:** corn kernels, glucose syrup, kaolintic clay, salt.

#### Additions:

• Technological additive: natural kaolinitic clay (E559)