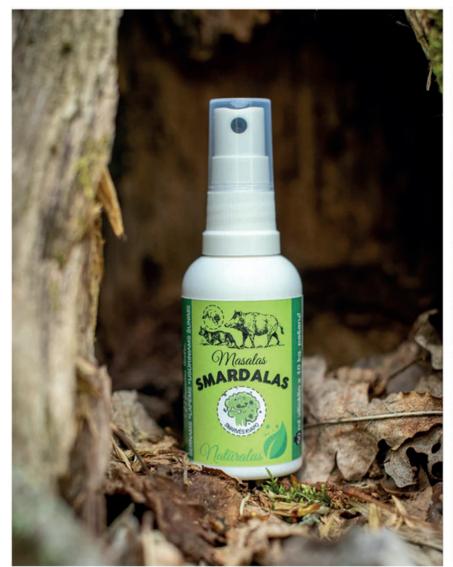

### SPRAY LIQUID LURE CARRION, 50 ML./ 250 ML

### DESCRIPTION

### **Advantages:**

- Intense smell of stink meat, carrion. Attracts wild animals from a distance.
- Contains minerals.

### **Usage:**

Spray at the place of attracting or on the feed.

### Which animals does this lure attract?

This lure attracts most animals. Especially attracts boars, foxes, raccoon dogs.

Composition: carrion scent, salt, water.