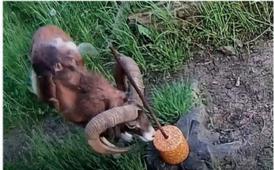

## SALTY LICKED LURE WITH CORN KERNELS, 3 KG.

### DESCRIPTION

### Advantages:

- Hard consistency licked difficult to ripen long lasting.
- Heat treated safe.
- This lure attached to a stump or unviable tree trunk gradually melts. When dissolved, the lure is absorbed into the stump/ tree trunk. When the lure is gone/ is already licked, the wild animals return to that place and lick the stump/ tree trunk.
- Made from the highest quality sifted feed corns.
- Designed to keep wild animals already attracted to the place.

This lure attracts most animals. Especially attracts boars, mooses, deers, mouflons.

Composition: corn kernels, glucose syrup, salt.